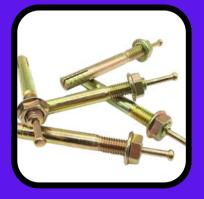

### **Products**

**HEX HEAD BOLT** 

Size M3 to 100mm DIA 1/8" x 4"

**HEAVY HEX BOLT & HEAVY HEX NUT** 

Size M3 to 180mm 1/8" x 8"

THREAD TYPES: METRIC, BSW, BSF, UNC, UNF, SQUARE THREAD, ACME STUD BOLT & THREADED ROD

STUD BOLT & THREADED ROD

Sizes: M3 to 100mm DIA, 1/8" x 4"

STANDARDS: DIN, ISO, IS, BS, ANSI

#### **BOLTS**

Anchor Bolts, Eye Bolts, Carriage Bolts, Flange Bolts, Cap Screw, Flange Bolts, Heavy Hex Bolts, Hex Bolts, Hex Leg Screw, Wing Bolts, J-Bolts, Penta Bolts, Rod End Bolts, Square Bolts, Tap Bolts, U-Bolts, Foundation Bolts, L-Hook, J-Hook, Round Head Bolts, Stud Bolts