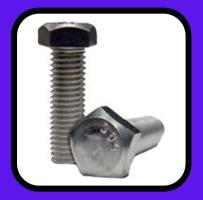

### **Products**

**HEX HEAD BOLT** 

Size M3 to 100mm DIA 1/8" x 4"

**HEAVY HEX BOLT & HEAVY HEX NUT** 

Size M3 to 180mm 1/8" x 8"

THREAD TYPES: METRIC, BSW, BSF, UNC, UNF, SQUARE THREAD, ACME STUD BOLT & THREADED ROD

#### **BOLTS**

Anchor Bolts, Eye Bolts, Carriage Bolts, Flange Bolts, Cap Screw, Flange Bolts, Heavy Hex Bolts, Hex Bolts, Hex Leg Screw, Wing Bolts, J-Bolts, Penta Bolts, Rod End Bolts, Square Bolts, Tap Bolts, U-Bolts, Foundation Bolts, L-Hook, J-Hook, Round Head Bolts, Stud Bolts