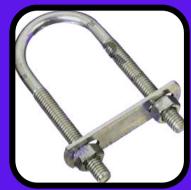

#### **BOLTS**

Anchor Bolts, Eye Bolts, Carriage Bolts, Flange Bolts, Cap Screw, Flange Bolts, Heavy Hex Bolts, Hex Bolts, Hex Leg Screw, Wing Bolts, J-Bolts, Penta Bolts, Rod End Bolts, Square Bolts, Tap Bolts, U-Bolts, Foundation Bolts, L-Hook, J-Hook, Round Head Bolts, Stud Bolts

WEDGE ANCHOR THROUGH BOLT

**EXPANSION BOLT** 

ANCHOR PIN TYPE BOLT

**U-BOLT** 

**SQUARE U-BOLT** 

RING WING BRIM BOLT

**EYE BOLT** 

J-BOLT