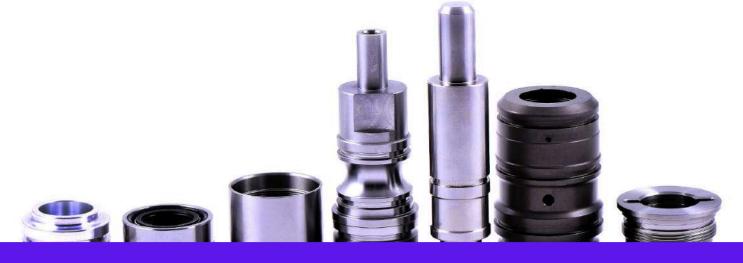

#### **SOCKETS**

Button Socket Cap, Rews Sockets, Flat Socket Cap Screws, Low Socket Cap Screws, Socket Ca