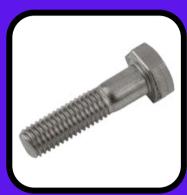

### **Products**

**HEX HEAD BOLT** 

Size M3 to 100mm DIA 1/8" x 4"

**HEAVY HEX BOLT & HEAVY HEX NUT** 

Size M3 to 180mm 1/8" x 8"

THREAD TYPES: METRIC, BSW, BSF, UNC, UNF, SQUARE THREAD, ACME STUD BOLT & THREADED ROD

#### **BOLTS**

Anchor Bolts, Eye Bolts, Carriage Bolts, Flange Bolts, Cap Screw, Flange Bolts, Heavy Hex Bolts, Hex Bolts, Hex Leg Screw, Wing Bolts, J-Bolts, Penta Bolts, Rod End Bolts, Square Bolts, Tap Bolts, U-Bolts, Foundation Bolts, L-Hook, J-Hook, Round Head Bolts, Stud Bolts