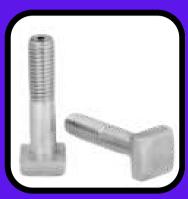

### **Products**

**HEX HEAD BOLT** 

Size M3 to 100mm DIA 1/8" x 4"

**HEAVY HEX BOLT & HEAVY HEX NUT** 

Size M3 to 180mm 1/8" x 8"

THREAD TYPES: METRIC, BSW, BSF, UNC, UNF, SQUARE THREAD, ACME STUD BOLT & THREADED ROD

#### **BOLTS**

Anchor Bolts, Eye Bolts, Carriage Bolts, Flange Bolts, Cap Screw, Flange Bolts, Heavy Hex Bolts, Hex Bolts, Hex Leg Screw, Wing Bolts, J-Bolts, Penta Bolts, Rod End Bolts, Square Bolts, Tap Bolts, U-Bolts, Foundation Bolts, L-Hook, J-Hook, Round Head Bolts, Stud Bolts